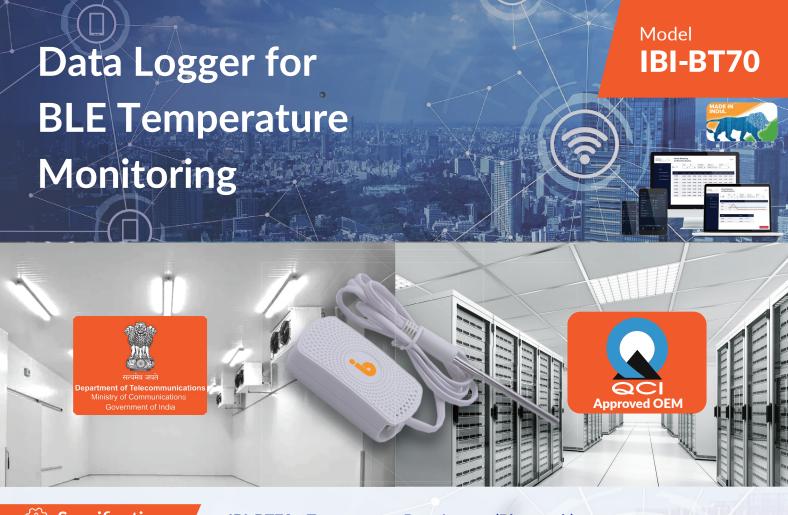

## **Specifications**

**IBI-BT70 - Temperature Data Logger (Bluetooth)** 

| Device Type       | BLE Temperature          |
|-------------------|--------------------------|
| Model #           | IBI-BT70                 |
| Temperature Range | -40°C to +70°C           |
| Accuracy          | ± 0.5°C (-10°C to +50°C) |
| Resolution        | 0.01°C                   |

## **Features**

- 2\*FR03 Li-Fe battery; replaceable 1100mAh
- Plug & Play Device
- Supports Protocols (iBeacon, Eddystone, HT)
- Transmission Range 100 Meters in open area
- IP Rated
- Different Views (Dashboard / Map / List), Analytics,
  Device Management, User Management, Alerts Management,
  Maintenance Schedules & Ticket Management
- Custom Reports (21CFR Part 11 Compliance), Alerts,
  Push Notifications & SMS (Optional)
- Web & Mobile Apps (iOS & Android)