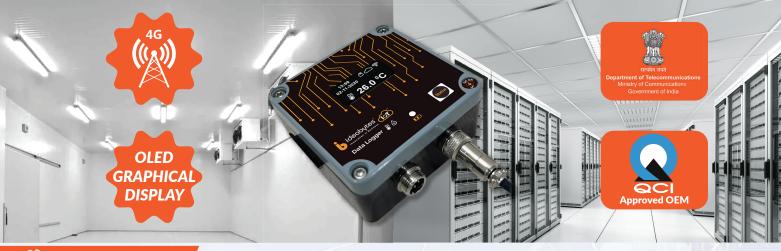

# 4G M2M SIM Data Logger for

Model IBI-MTD120

**Temperature** 

Live Monitoring with Mobile Apps, Alerts & Analytics

In-Built 4G M2M SIM Technology, Dual Temperature Data Logger

#### **Hardware Features**

- 1.3" 128X64 OLED monochrome Graphical Display
- Internal Li-Ion 4000 mAh battery with under/over voltage protection, up to 24 Hrs battery back-up during power failure
- Plug & Play Device
- 4G LTE CAT1 Technology with In-built M2M SIM
- Internal Storage 150 days at sampling frequency of 15 mins
- DC Input Voltage 5V/1A
- IP64 Rated Enclosure