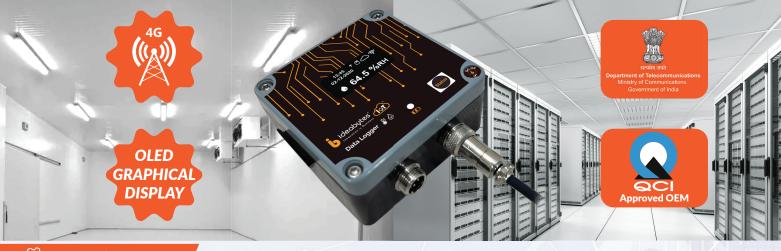

4G M2M SIM Data Logger for Temperature & Humidity Live Monitoring with Mobile Apps, Alerts & Analytics

Model IBI-MTH120

In-Built 4G M2M SIM Technology, Temperature & Humidity Data Logger

## **Hardware Features**

- 1.3" 128X64 OLED monochrome Graphical Display
- Internal Li-Ion 4000 mAh battery with under/over voltage protection, up to 24 Hrs battery back-up during power failure
- Plug & Play Device
- 4G LTE CAT1 Technology with In-built M2M SIM
- Internal Storage 150 days at sampling frequency of 15 mins
- DC Input Voltage 5V/1A
- IP64 Rated Enclosure
- Power Availability Status