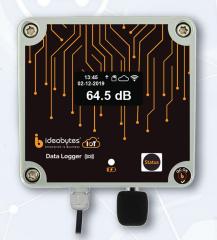

## Noise Sensor Data Logger for Live Remote Monitoring with Mobile Apps, Alerts & Analytics

Model IBI-NS120

IBI-NS120 - Noise Sensor

| Device Type              | Noise Sensor                                                         |
|--------------------------|----------------------------------------------------------------------|
| Model #                  | IBI-NS120                                                            |
| Mounting Type            | Wall Mounted Indoor Model with Display Outdoor Model without Display |
| Measurement Range        | 30dB~120dB                                                           |
| Frequency response range | 20Hz-12.5kHz                                                         |
| Noise accuracy           | ±0.5dB<br>(at reference pitch, 94dB@1kHz)                            |

## **Hardware Features**

- 1.3" OLED (128X64) monochrome Graphical Display (Outdoor Model is without display)
- Internal Li-Ion 4000 mAh battery with under/over voltage protection, up to 24 Hrs battery back-up during power failure
- Plug & Play Device
- 4G LTE CAT1 Technology with In-built M2M SIM & GPS/GNSS
- Internal Storage 150 days at sampling frequency of 15 mins
- DC Input Voltage 5V/1A
- IP64 Rated Enclosure

## **Software Features**

- Different Views (Dashboard / Map / List), Analytics, Device Management, User Management, Alerts Management
- Custom Reports (21CFR Part 11 Compliance) PDF, CSV
- MKT Value, Audit Trail, Alarm Log, Trend Graphs
- Alerts, Push Notifications & SMS (Optional)
- Web & Mobile Apps (iOS & Android)