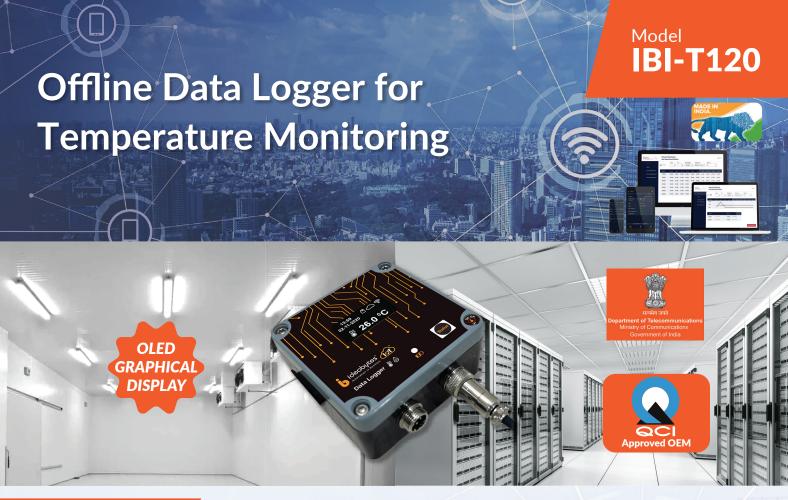

# **Specifications**

## IBI-T120 - Offline Temperature Data Logger

| Device Type       | Single Channel           |
|-------------------|--------------------------|
| Model #           | IBI-T120                 |
| Temperature Range | -50°C to +120°C          |
| Accuracy          | ± 0.5°C (-10°C to +50°C) |
| Resolution        | 0.1°C                    |

#### **Hardware Features**

- 1.3" OLED (128X64) monochrome Graphical Display
- Internal Li-Ion 4000 mAh battery with under/over protection, up to 48 Hrs battery back-up at sampling frequency of 15 mins during power failure
- Plug & Play, Wall Mountable Device
- Internal Storage of 150 days at sampling frequency of 15 mins
- DC Input Voltage 5V/1A
- IP64 Rated

### **Software Features**

• Excel Data Report(.csv) to be downloaded from Computer or Mobile