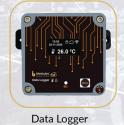

#### **Hardware Features**

- 1.3" OLED (128X64) monochrome Graphical Display
- Internal Li-Ion 4000 mAh battery with under/over protection, up to 48 Hrs battery back-up at sampling frequency of 15 mins during power failure
- Plug & Play, Wall Mountable Device
- Internal Storage of 150 days at sampling frequency of 15 mins
- DC Input Voltage 5V/1A
- IP64 Rated