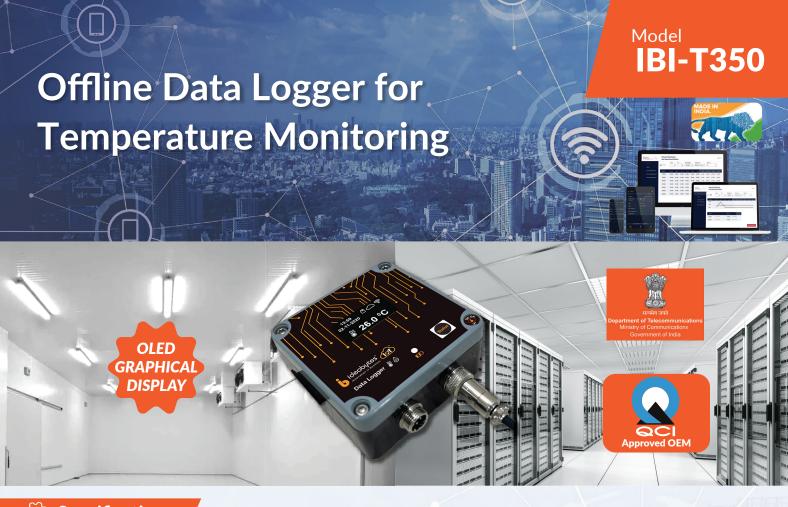

# **Specifications**

## **IBI-T350 - Offline Temperature Data Logger**

| Device Type       | Single Channel<br>(RTD PT100 Sensor)            |
|-------------------|-------------------------------------------------|
| Model #           | IBI-T350                                        |
| Temperature Range | -100°C to +350°C<br>-200°C to +200°C (Optional) |
| Accuracy          | ± 0.5°C (-10°C to +50°C)                        |
| Resolution        | 0.1°C                                           |

#### **Hardware Features**

- 1.3" OLED (128X64) monochrome Graphical Display
- Internal Li-Ion 4000 mAh battery with under/over protection, up to 48 Hrs battery back-up at sampling frequency of 15 mins during power failure
- Plug & Play, Wall Mountable Device
- Internal Storage of 150 days at sampling frequency of 15 mins
- DC Input Voltage 5V/1A
- IP64 Rated

### **Software Features**

 Excel Data Report(.csv) to be downloaded from Computer or Mobile