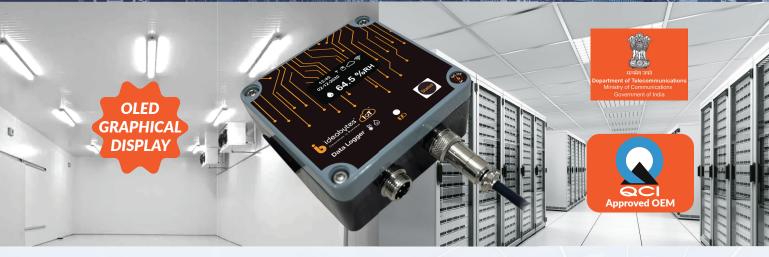

# Offline Data Logger for **Temperature & Humidity Monitoring**

Model **IBI-TH120** 

### Hardware Features

- 1.3" OLED (128X64) monochrome Graphical Display
- Internal Li-Ion 4000 mAh battery with under/over protection, up to 48 Hrs battery back-up at sampling frequency of 15 mins during power failure
- Plug & Play, Wall Mountable Device
- Internal Storage of 150 days at sampling frequency of 15 mins
- DC Input Voltage 5V/1A
- IP64 Rated