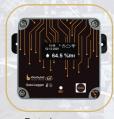

# Model Offline Data Logger for IBI-TH50 **Temperature & Humidity Monitoring** GRAPHICAL DISPLAY

## IBI-TH50 - Offline Temperature & Humidity Data Logger

| Device Type      | Temperature & Humidity |
|------------------|------------------------|
| Model            | IBI-TH50               |
| Temperature Rang | e 0°C to +50°C         |
| Accuracy         | ± 0.5°C (0°C to +50°C) |
| Resolution       | 0.1°C                  |
| Humidity Range   | 0 to 100% RH           |
| Accuracy         | ± 2% RH                |
| Resolution       | 0.1% RH                |

### **Hardware Features**

- 1.3" OLED (128X64) monochrome Graphical Display
- Internal Li-Ion 4000 mAh battery with under/over protection, up to 48 Hrs battery back-up at sampling frequency of 15 mins during power failure
- Plug & Play, Wall Mountable Device
- Internal Storage of 150 days at sampling frequency of 15 mins
- DC Input Voltage 5V/1A
- IP64 Rated