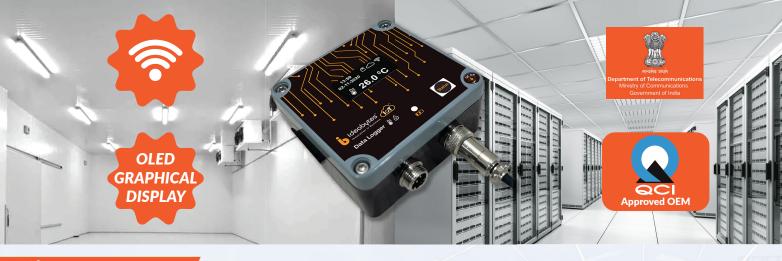

## IBI-WT120 - Single Channel Temperature Data Logger

| Device Type       | Single Channel           |
|-------------------|--------------------------|
| Model #           | IBI-WT120                |
| Temperature Range | -50°C to +120°C          |
| Accuracy          | ± 0.5°C (-10°C to +50°C) |
| Resolution        | 0.1°C                    |

## **Hardware Features**

- 1.3" 128X64 OLED monochrome Graphical Display
- Internal Li-Ion 4000 mAh battery with under/over voltage protection, up to 24 Hrs battery back-up during power failure
- Plug & Play, Wall Mountable Device
- Wi-Fi 802.11 b/g/n 2.4 GHz
- Internal Storage of 150 days at sampling frequency of 15 mins
- DC Input Voltage 5V/1A
- IP64 Rated Enclosure