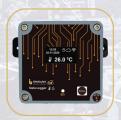

## IBI-WTD120 - Dual Channel Temperature Data Logger

| Device Type       | Dual Channel (1-Wire)    |
|-------------------|--------------------------|
| Model #           | IBI-WTD120               |
| Temperature Range | -50°C to +120°C          |
| Accuracy          | ± 0.5°C (-10°C to +50°C) |
| Resolution        | 0.1°C                    |

### **Hardware Features**

- 1.3" 128X64 OLED monochrome Graphical Display
- Internal Li-Ion 4000 mAh battery with under/over voltage protection, up to 24 Hrs battery back-up during power failure
- Plug & Play, Wall Mountable Device
- Wi-Fi 802.11 b/g/n 2.4 GHz
- Internal Storage of 150 days at sampling frequency of 15 mins
- DC Input Voltage 5V/1A
- IP64 Rated Enclosure

Data Logger

Power Adapter

www.ideabytesiot.com vinay.bandela@ideabytes.com Call: 1800 571 5566